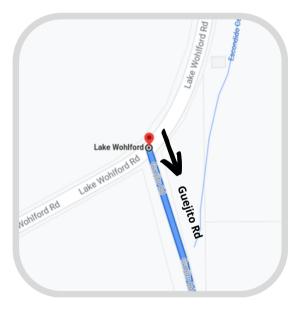

## Directions Avian Behavior International 23945 Old Wagon Rd Escondido, CA 92027

Once you are on Lake Wohlford Road, you will turn on to Guejito Road. There are signs to Hidden Valley Retreat on this turn.