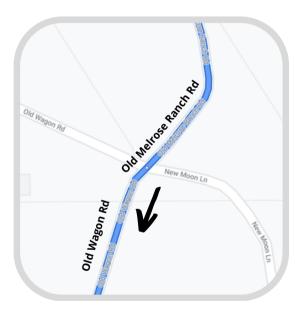

This 0.9 mile long road can get bumpy in some places, but stay straight and you will find the ranch, marked of course, with black metal bird address sign as the road comes to a T at the end.

Enter through the grey gravel driveway and you will find plenty of parking. Cellphone service can be spotty once you turn down Guejito road, but if you get lost please text or call us at: