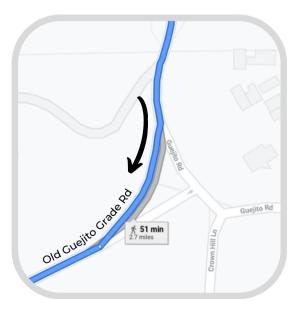

After 1 mile, bear right on Old Guejito Grade Road.

After 0.7 miles you'll see a round mirror, a big sign for the Hidden Valley Ashram, and a street sign for Melrose Ranch Road, and a very straight \*dirt road\* at which you will turn left (it's called Melrose Ranch Road, not to be confused with the Melrose Ranch sign you already passed).