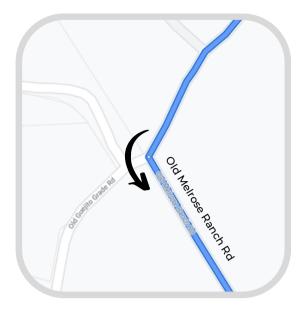

After 1 mile, bear right on Old Guejito Grade Road.

After 0.7 miles you'll see a round mirror, a big sign for the Hidden Valley Ashram, and a street sign for Melrose Ranch Road, and a very straight \*dirt road\* at which you will turn left (it's called Melrose Ranch Road, not to be confused with the Melrose Ranch sign you already passed).